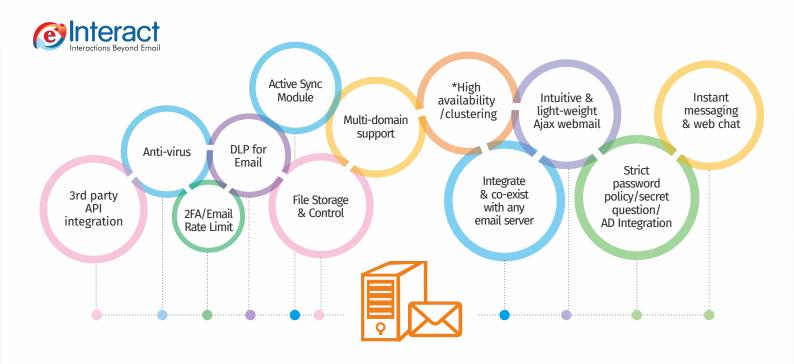

# STAY CONNECTED WITH EMAILS ON-THE-GO WITH MOBILE ACCESS

#### Sync All Devices

One-click provisioning for iOS & Android.

Enter a new contact on your phone and have it appear instantly in Outlook and your webmail as well.