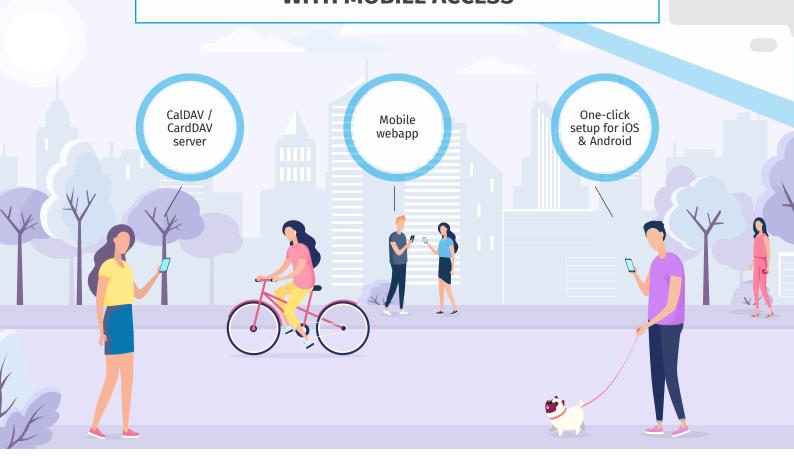

## **WEB-BASED GRAPHICAL ADMIN INTERFACE**

Manage your server through a user friendly web interface without requiring any knowledge of linux commands.

#### **Clutter Free Interface**

User-friendly Ajax based webmail enables access to advanced messaging and collaboration features. The intuitive and user-friendly webmail is fully mobile compatible.

The web-based graphical admin interface is fast, clean & comprehensive.