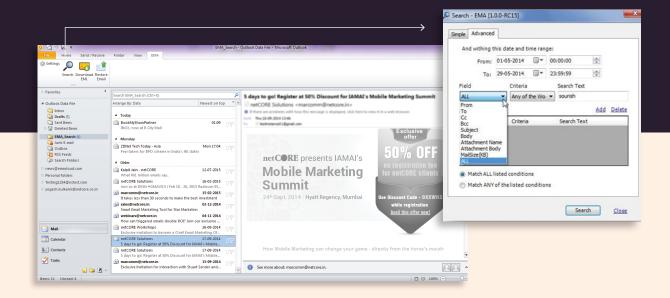

#### **Direct Access from Outlook**

Use Mail Array to seamlessly access archived mails in Outlook.

With this unique feature, you can retrieve decades old emails within seconds.

### **Enhanced Search & eDiscovery**

- Search within attachment
- Search from last saved search
- User-friendly self-service functionality
- Direct archive access from Outlook
- Archive historic email with built-in import tool