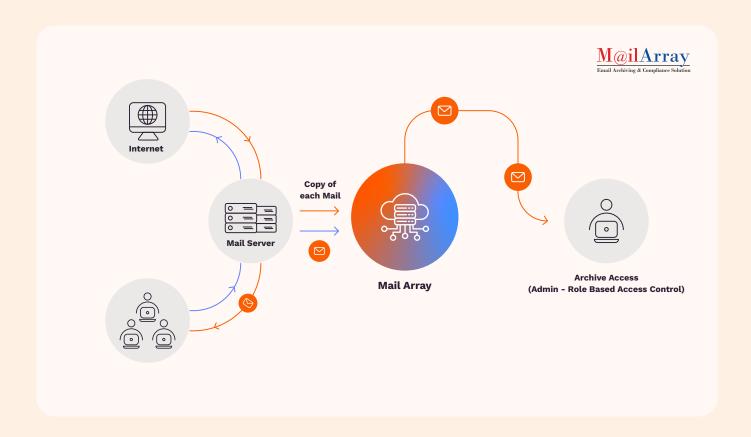

# Tamper-proof email archiving that keeps your business communication safe & compliant

Netcore Mail Array archiving solution is designed to help your organization retain valuable communication, comply with legislation like Sarbanes Oxley Act (SOX) and Freedom of Information Act (FOIA). It allows an organization to be its own custodian and retrieve emails at a fingertip, ultimately saving them from getting into any legal litigations.

## MailArray offers a complete, flexible email archiving solution for organizations of all sizes.

### **How it benefits your business**

Efficient Email Management by enabling the ease of faster search and retrieval, also provisioning department heads to retrieve their team members' emails.

eDiscovery & Legal Hold furnishes any mails to Audit & Legal team within seconds, saving you from litigation hold.